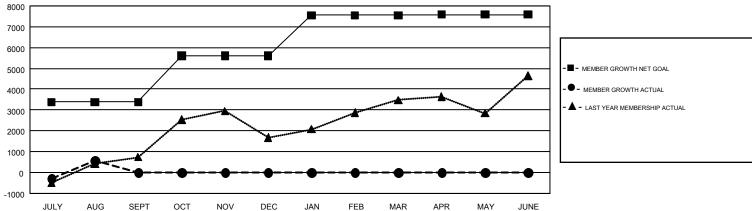

## GMT Constitutional Area 6, Group F

GMT: N S SANKAR

REPORT DOES NOT INCLUDE CLUBS IN UNDISTRICTED AREAS.

| Clubs         |               |             |               | Members               |                           |                         |                                              |  |
|---------------|---------------|-------------|---------------|-----------------------|---------------------------|-------------------------|----------------------------------------------|--|
|               | RESULTS FO    | R 2017-2018 |               | RESULTS FOR 2017-2018 |                           |                         |                                              |  |
| QUARTER       | NEW CLUB GOAL | NEW CLUBS   | DROPPED CLUBS | QUARTER               | MEMBER GROWTH NET<br>GOAL | MEMBER GROWTH<br>ACTUAL | DROPPED MEMBERS ACTUAL (including transfers) |  |
| JULY/AUG/SEPT | 54            | 90          | 7             | JULY/AUG/SEPT         | 3,380                     | 4,350                   | 3,788                                        |  |
| OCT/NOV/DEC   | 39            | 0           | 0             | OCT/NOV/DEC           | 2,220                     | 0                       | 0                                            |  |
| JAN/FEB/MAR   | 33            | 0           | 0             | JAN/FEB/MAR           | 1,950                     | 0                       | 0                                            |  |
| APR/MAY/JUNE  | 16            | 0           | 0             | APR/MAY/JUNE          | 35                        | 0                       | 0                                            |  |