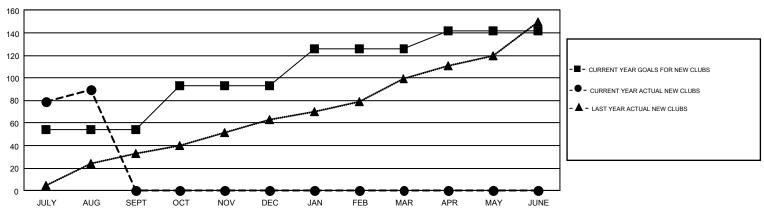

## GMT Constitutional Area 6, Group F

GMT: N S SANKAR

REPORT DOES NOT INCLUDE CLUBS IN UNDISTRICTED AREAS.

| Clubs         |               |             |               | Members               |                           |                         |                                              |  |
|---------------|---------------|-------------|---------------|-----------------------|---------------------------|-------------------------|----------------------------------------------|--|
|               | RESULTS FO    | R 2017-2018 |               | RESULTS FOR 2017-2018 |                           |                         |                                              |  |
| QUARTER       | NEW CLUB GOAL | NEW CLUBS   | DROPPED CLUBS | QUARTER               | MEMBER GROWTH NET<br>GOAL | MEMBER GROWTH<br>ACTUAL | DROPPED MEMBERS ACTUAL (including transfers) |  |
| JULY/AUG/SEPT | 54            | 90          | 7             | JULY/AUG/SEPT         | 3,380                     | 4,350                   | 3,788                                        |  |
| OCT/NOV/DEC   | 39            | 0           | 0             | OCT/NOV/DEC           | 2,220                     | 0                       | 0                                            |  |
| JAN/FEB/MAR   | 33            | 0           | 0             | JAN/FEB/MAR           | 1,950                     | 0                       | 0                                            |  |
| APR/MAY/JUNE  | 16            | 0           | 0             | APR/MAY/JUNE          | 35                        | 0                       | 0                                            |  |